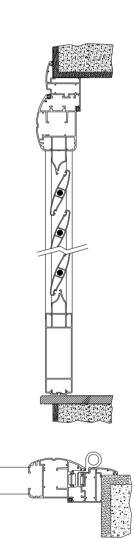

#### **TECHNICAL FEATURES**

· Fixed frame size: 55mm

- · Moving frame (door) size: 62mm
- Open hinge sealing system with a central EPDM seal within the fixed frame. Internal seal on moving doors
- Multipoint lock hardware with stock drop door and micro ventilation
- Stock Secustik handle impedes tampering of the window handle from outside.
- · Stock 3-axis adjustable hinges

#### **TECHNICAL FEATURES**

·Fixed frame size: 65mm

- ·Moving frame (door) size: 75mm
- Multipoint lock hardware with stock drop door and micro ventilation
- •Stock Secustik handle impedes tampering of the window handle from outside.
- •Open hinge sealing system with a central EPDM seal within the fixed frame. Internal seal on moving doors
- ·Stock 3-axis adjustable hinges

#### **TECHNICAL FEATURES**

- · Fixed frame size: 62mm
- · Moving frame (door) size: 69mm
- · Sealing system with fin-type central seal. Seal on the wing of the door and (on request) a 3rd acoustic seal between the frame and the door
- · Multipoint lock hardware with stock drop door and micro ventilation
- · Stock Secustik handle impedes tampering of the window handle from outside.
- · Also with hidden hardware (90° rotating door)
- · Hinges can be registered on a 3-axis basis