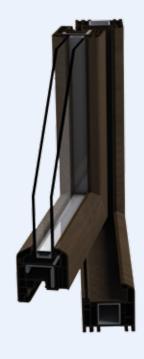

# aluminium line hinged

#### **TITANIUM**

"Light and performing"

AVERAGE UW: 2.00 W/M<sup>2</sup>K

UG STANDARD GLASS: 1.10 W/M2K

#### **TECHNICAL FEATURES**

· Fixed frame size: 55mm

- · Moving frame (door) size: 62mm
- Open hinge sealing system with a central EPDM seal within the fixed frame. Internal seal on moving doors
- Multipoint lock hardware with stock drop door and micro ventilation
- Stock Secustik handle impedes tampering of the window handle from outside.
- · Stock 3-axis adjustable hinges

Air permeability:

CLASS 4

Water-tightness:

**CLASS E 1500** 

Windproofness:

**CLASS C5** 