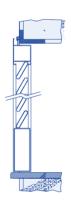

#### **TITANIUM**

"Light and performing"

AVERAGE UW: 2.00 W/M<sup>2</sup>K

UG STANDARD GLASS: 1.10 W/M2K

#### **TECHNICAL FEATURES**

· Fixed frame size: 55mm

- · Moving frame (door) size: 62mm
- Open hinge sealing system with a central EPDM seal within the fixed frame. Internal seal on moving doors
- Multipoint lock hardware with stock drop door and micro ventilation
- Stock Secustik handle impedes tampering of the window handle from outside.
- · Stock 3-axis adjustable hinges

Air permeability:

CLASS 4

Water-tightness:

**CLASS E 1500** 

Windproofness:

**CLASS C5** 