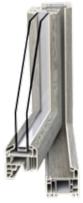

## Pvc for high-quality doors and windows strictly Made in Italy

#### **ISIDE PLUS Series**

"Absolute Performance"

AVERAGE UW: 1.40 W/m<sup>2</sup>K

UG STANDARD GLASS: 1.10 W/m<sup>2</sup>K

- · 70mm frame, 5 chambers
- · 80mm door, 7 chambers
- N°3 seals in EPDM, weather proof and with a high-elastic memory
- Multipoint lock hardware with stock drop door and stock micro ventilation
- Stock Secustik handle impedes tampering of the window handle from outside
- · Stock 3-axis adjustable hinges
- 20/10mm armored, galvanised steel metallic structure each door and perfectly snug frame

#### **VENERE PLUS Series**

"Bigger structure, higher performance"

AVERAGE UW: 1.40 W/m<sup>2</sup>K

UG STANDARD GLASS: 1.10 W/m<sup>2</sup>K

- · 80mm frame. 6 chambers
- · 80mm door, 6 chambers
- · N°2 seals in EPDM, weather proof and with a high-elastic memory
- Multipoint lock hardware with stock drop door and stock micro ventilation
- Stock Secustik handle impedes tampering of the window handle from outside.
- · Stock 3-axis adjustable hinges
- 20/10mm armored, galvanised steel metallic structure each door and perfectly snug frame