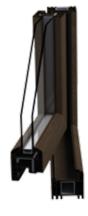

# aluminium line hinged

#### **TITANIUM**

"Light and performing"

AVERAGE UW: 2.00 W/M<sup>2</sup>K

UG STANDARD GLASS: 1.10 W/M2K

#### **TECHNICAL FEATURES**

· Fixed frame size: 55mm

- · Moving frame (door) size: 62mm
- Open hinge sealing system with a central EPDM seal within the fixed frame. Internal seal on moving doors
- Multipoint lock hardware with stock drop door and micro ventilation
- Stock Secustik handle impedes tampering of the window handle from outside.
- · Stock 3-axis adjustable hinges

Air permeability:

CLASS 4

Water-tightness:

**CLASS E 1500** 

Windproofness:

**CLASS C5** 