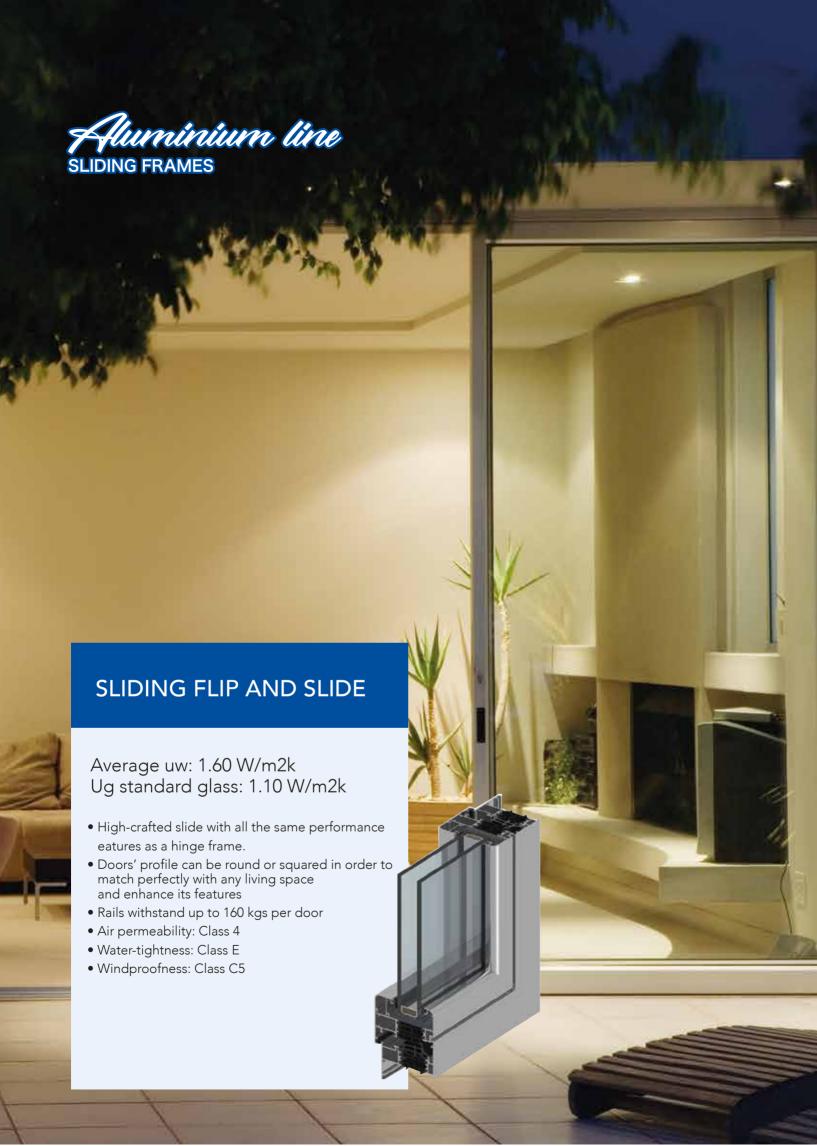

# sliding doors In S class for severe climates

• Minimal and modern design that provides

great thermal performance

2 or 3 seals available
Air permeability = Class 4
Water-tightness = Up to E1500
Windproofness = Up to C5

• Maximum rail load: 160 kg per door

#### Sliding FLIP AND SLIDE

Average Uw: 1.30 W/m²k Ug standard glass: 1.10 W/m²k

- Thanks to its air and water tightness high performance, it stays safe and reliable throughout time
- Perfect for big windows and wide surfaces. It guarantees brightness to the living space
- Easy opening system thanks to its handle. Easy to operate even in high-weight circumstances
- Great structural strength given by the armoured door
- Air permeability = Class 4
- Water-tightness = Class 5A
- Windproofness = B2