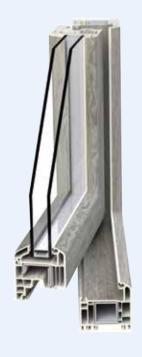

# aluminium line hinged

#### **TITANIUM**

"Light and performing"

AVERAGE UW: 2.00 W/M<sup>2</sup>K

UG STANDARD GLASS: 1.10 W/M2K

#### **TECHNICAL FEATURES**

· Fixed frame size: 55mm

- · Moving frame (door) size: 62mm
- Open hinge sealing system with a central EPDM seal within the fixed frame. Internal seal on moving doors
- Multipoint lock hardware with stock drop door and micro ventilation
- Stock Secustik handle impedes tampering of the window handle from outside.
- · Stock 3-axis adjustable hinges