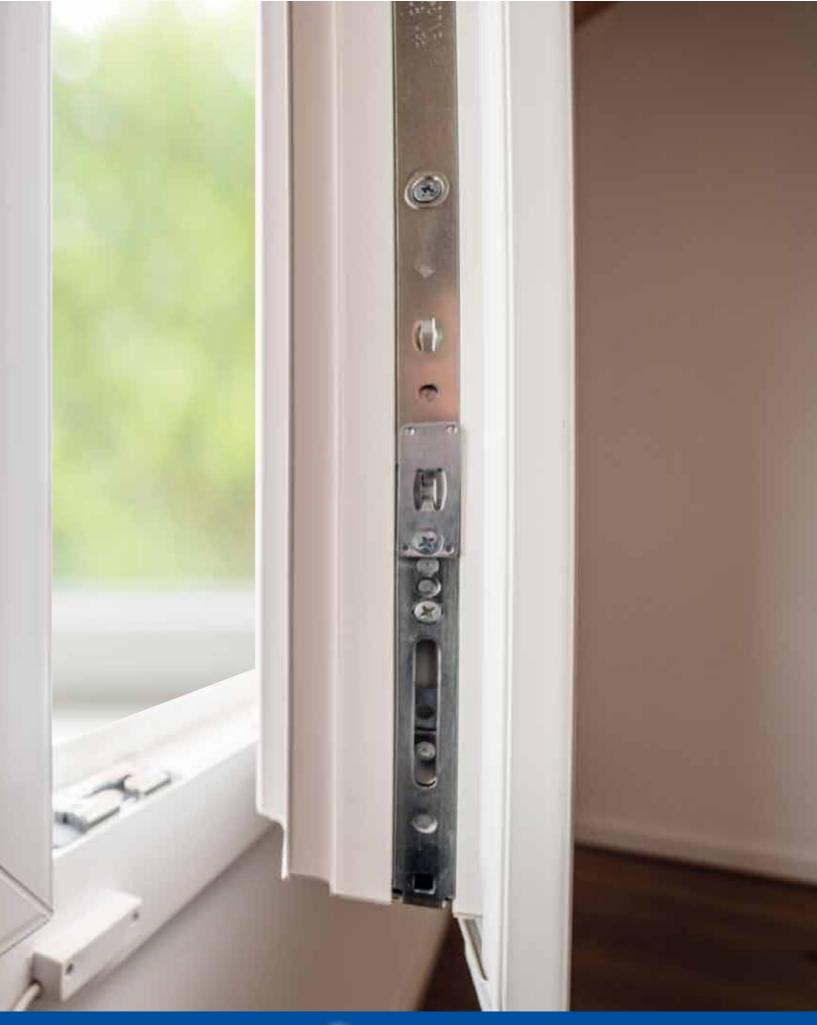

#### **TECHNICAL FEATURES**

· Fixed frame size: 55mm

- · Moving frame (door) size: 62mm
- Open hinge sealing system with a central EPDM seal within the fixed frame. Internal seal on moving doors
- Multipoint lock hardware with stock drop door and micro ventilation
- Stock Secustik handle impedes tampering of the window handle from outside.
- · Stock 3-axis adjustable hinges

Air permeability:

CLASS 4

Water-tightness:

**CLASS E 1500** 

Windproofness:

**CLASS C5** 

#### **TECHNICAL FEATURES**

- · Fixed frame size: 62mm
- · Moving frame (door) size: 69mm
- · Sealing system with fin-type central seal. Seal on the wing of the door and (on request) a 3rd acoustic seal between the frame and the door
- · Multipoint lock hardware with stock drop door and micro ventilation
- · Stock Secustik handle impedes tampering of the window handle from outside.
- · Also with hidden hardware (90° rotating door)
- · Hinges can be registered on a 3-axis basis