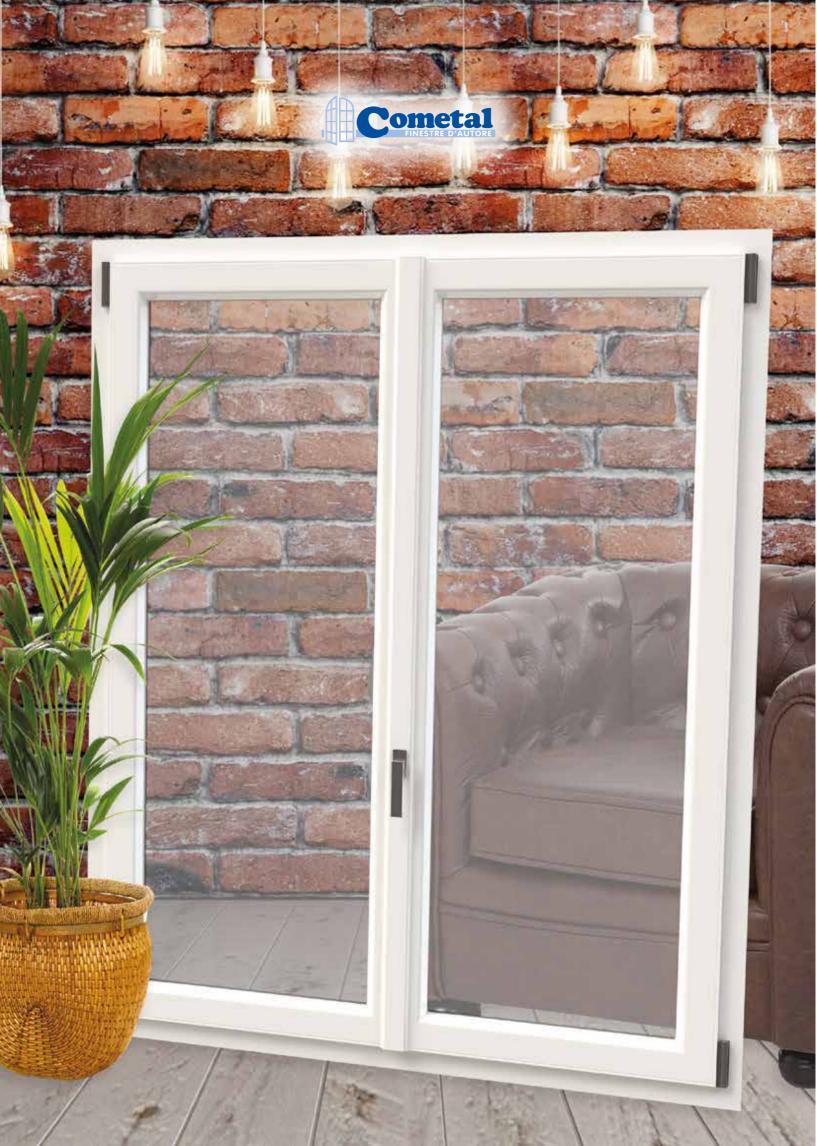

## Pvc for high-quality doors and windows strictly Made in Italy

#### **ISIDE PLUS Series**

"Absolute Performance"

AVERAGE UW: 1.40 W/m<sup>2</sup>K

UG STANDARD GLASS: 1.10 W/m<sup>2</sup>K

- · 70mm frame, 5 chambers
- · 80mm door, 7 chambers
- N°3 seals in EPDM, weather proof and with a high-elastic memory
- Multipoint lock hardware with stock drop door and stock micro ventilation
- Stock Secustik handle impedes tampering of the window handle from outside
- · Stock 3-axis adjustable hinges
- 20/10mm armored, galvanised steel metallic structure each door and perfectly snug frame

#### **VENERE PLUS Series**

"Bigger structure, higher performance"

AVERAGE UW: 1.40 W/m<sup>2</sup>K

UG STANDARD GLASS: 1.10 W/m<sup>2</sup>K

- · 80mm frame. 6 chambers
- · 80mm door, 6 chambers
- · N°2 seals in EPDM, weather proof and with a high-elastic memory
- Multipoint lock hardware with stock drop door and stock micro ventilation
- Stock Secustik handle impedes tampering of the window handle from outside.
- · Stock 3-axis adjustable hinges
- 20/10mm armored, galvanised steel metallic structure each door and perfectly snug frame

#### **VENERE Series**

"Shape and structure"

AVERAGE UW: 1.45 W/m<sup>2</sup>K

UG STANDARD GLASS: 1.10 W/m<sup>2</sup>K

- · 70mm frame, 5 chambers
- · 80mm door, 6 chambers
- N°2 seals in EPDM, weather proof and with a high-elastic memory
- Multipoint lock hardware with stock drop door and stock micro ventilation
- Stock Secustik handle impedes tampering of the window handle from outside.
- · Stock 3-axis adjustable hinges
- 20/10mm armored, galvanised steel metallic structure each door and perfectly snug frame

#### **VENERE MINIMALE Series**

"Performance and light"

AVERAGE UW: 1.35 W/m<sup>2</sup>K

UG STANDARD GLASS: 1.10 W/m<sup>2</sup>K

- · 70 mm frame, 5 chambers
- · 70 mm door, 6 chambers
- · N°2 seals in EPDM, weather proof and with a high-elastic memory
- Multipoint lock hardware with stock drop door and stock micro ventilation
- Stock Secustik handle impedes tampering of the window handle from outside.
- · Stock 3-axis adjustable hinges
- 20/10 mm armored, galvanised steel metallic structure each door and perfectly snug fram