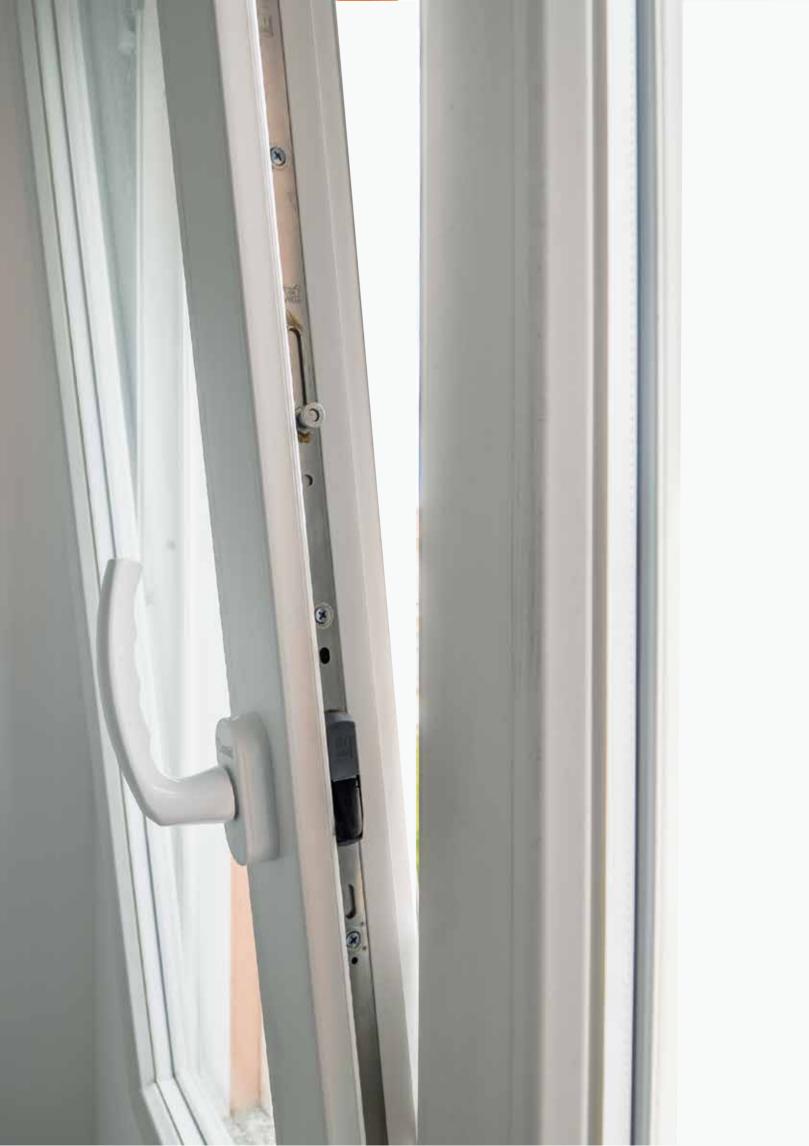

#### **TECHNICAL FEATURES**

· Fixed frame size: 55mm

- · Moving frame (door) size: 62mm
- Open hinge sealing system with a central EPDM seal within the fixed frame. Internal seal on moving doors
- Multipoint lock hardware with stock drop door and micro ventilation
- Stock Secustik handle impedes tampering of the window handle from outside.
- · Stock 3-axis adjustable hinges

Air permeability:

CLASS 4

Water-tightness:

**CLASS E 1500** 

Windproofness:

**CLASS C5** 