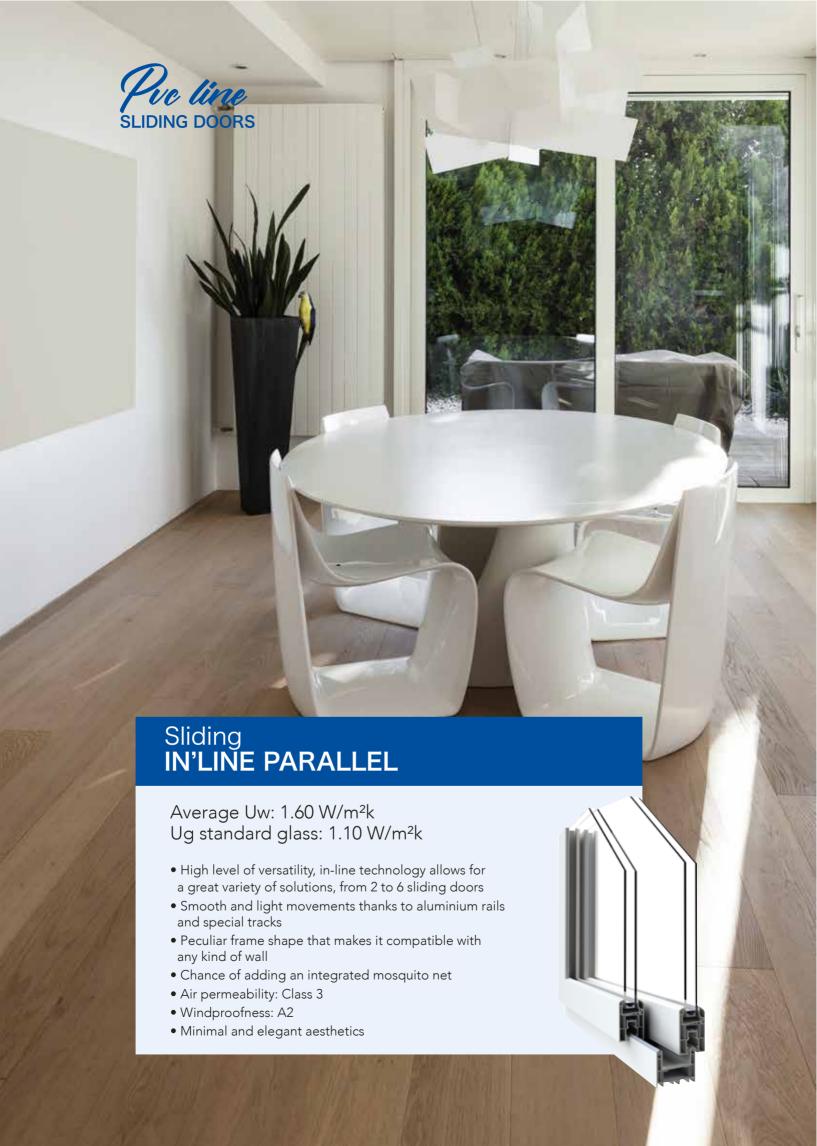

# sliding doors In S class for severe climates

• Minimal and modern design that provides

great thermal performance

2 or 3 seals available
Air permeability = Class 4
Water-tightness = Up to E1500
Windproofness = Up to C5

• Maximum rail load: 160 kg per door