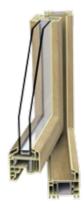

## Pvc for high-quality doors and windows strictly Made in Italy

#### **VENERE Series**

"Shape and structure"

AVERAGE UW: 1.45 W/m<sup>2</sup>K

UG STANDARD GLASS: 1.10 W/m<sup>2</sup>K

- · 70mm frame, 5 chambers
- · 80mm door, 6 chambers
- N°2 seals in EPDM, weather proof and with a high-elastic memory
- Multipoint lock hardware with stock drop door and stock micro ventilation
- Stock Secustik handle impedes tampering of the window handle from outside.
- · Stock 3-axis adjustable hinges
- 20/10mm armored, galvanised steel metallic structure each door and perfectly snug frame

#### **VENERE MINIMALE Series**

"Performance and light"

AVERAGE UW: 1.35 W/m<sup>2</sup>K

UG STANDARD GLASS: 1.10 W/m<sup>2</sup>K

- · 70 mm frame, 5 chambers
- · 70 mm door, 6 chambers
- · N°2 seals in EPDM, weather proof and with a high-elastic memory
- Multipoint lock hardware with stock drop door and stock micro ventilation
- Stock Secustik handle impedes tampering of the window handle from outside.
- · Stock 3-axis adjustable hinges
- 20/10 mm armored, galvanised steel metallic structure each door and perfectly snug fram