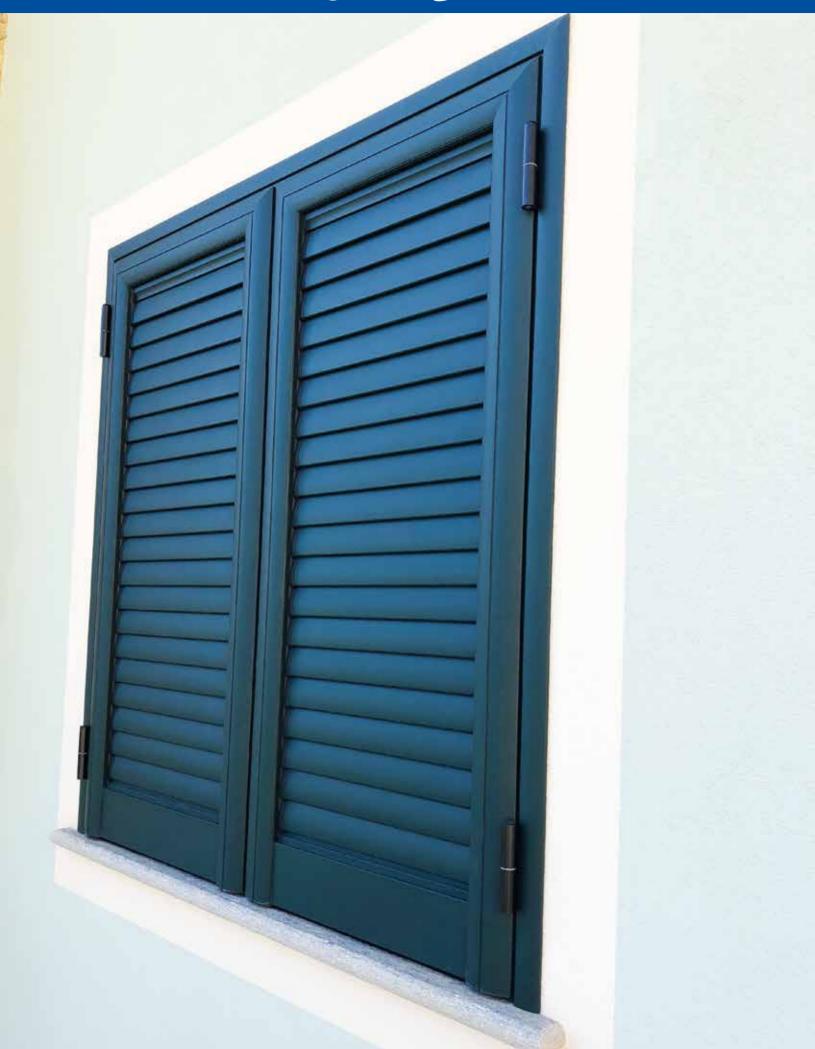

# aluminium line hinged

#### **TITANIUM**

"Light and performing"

AVERAGE UW: 2.00 W/M<sup>2</sup>K

UG STANDARD GLASS: 1.10 W/M2K

#### **TECHNICAL FEATURES**

· Fixed frame size: 55mm

- · Moving frame (door) size: 62mm
- Open hinge sealing system with a central EPDM seal within the fixed frame. Internal seal on moving doors
- Multipoint lock hardware with stock drop door and micro ventilation
- Stock Secustik handle impedes tampering of the window handle from outside.
- · Stock 3-axis adjustable hinges