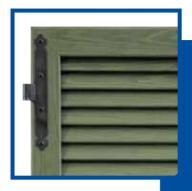

# Kosmica Series

### armoured blind

The only safe blind that shelters you not only from the sun

## Kosmic protects you, for sweet dreams

- ▶ PERIMETER FRAME
- GALVANISED, ANTI-THEFT STEEL ROD IN EACH SLAT
- ► HINGES ARE MADE WITH THRUST PROTECTION BOLTS
- > 3-POINT LOCK WITH INNER CYLINDER AND HANDLE
- ► CHOICE BETWEEN FIXED OR ADJUSTABLE SLATS
- ► ROUND SHAPES FOR A UNIQUE DESIGN