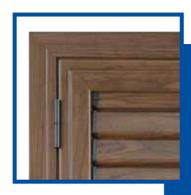

#### **MIRANDA SERIES**

**DARK WIYH WALL ADJUSTBLE SLATS** 

- · Sliding door
- · Available version with profile for ancient look
- · Cremone bolt
- · Hinged Door's width: 45 mm

#### **RODICA SERIES**

DARK WITH PERIMETER STROKE

- · Available version with profile for ancient look
- · Cremone bolt
- Fixed frame width: 45 mmHinged Door's width: 45 mm

#### **GRAZIANA SERIES**

WIYH WALL **ADJUSTBLE SLATS** 

- · Variant with or without Genoese-style opening hatch
  Optional Palette with historical-type shape
  Sliding door

- · Cremone bolt
- · Hinged Door's width: 45 mm