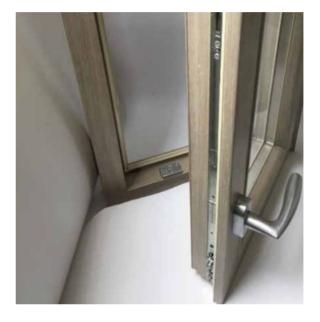

#### **TECHNICAL FEATURES**

· Fixed frame size: 55mm

- · Moving frame (door) size: 62mm
- Open hinge sealing system with a central EPDM seal within the fixed frame. Internal seal on moving doors
- Multipoint lock hardware with stock drop door and micro ventilation
- Stock Secustik handle impedes tampering of the window handle from outside.
- · Stock 3-axis adjustable hinges

#### **TECHNICAL FEATURES**

- · Fixed frame size: 62mm
- · Moving frame (door) size: 69mm
- · Sealing system with fin-type central seal. Seal on the wing of the door and (on request) a 3rd acoustic seal between the frame and the door
- · Multipoint lock hardware with stock drop door and micro ventilation
- · Stock Secustik handle impedes tampering of the window handle from outside.
- · Also with hidden hardware (90° rotating door)
- · Hinges can be registered on a 3-axis basis