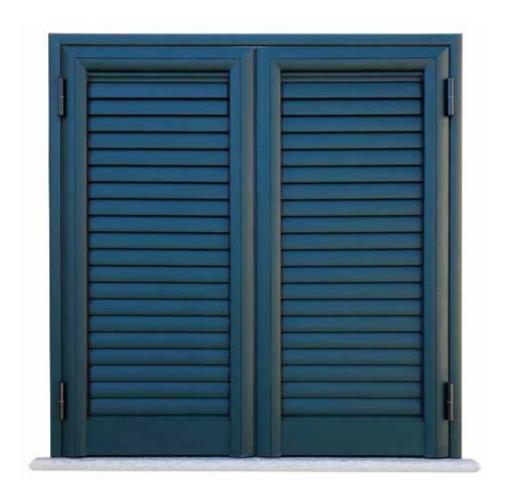

# aluminium line hinged

#### **TITANIUM**

"Light and performing"

AVERAGE UW: 2.00 W/M<sup>2</sup>K

UG STANDARD GLASS: 1.10 W/M2K

#### **TECHNICAL FEATURES**

· Fixed frame size: 55mm

- · Moving frame (door) size: 62mm
- Open hinge sealing system with a central EPDM seal within the fixed frame. Internal seal on moving doors
- Multipoint lock hardware with stock drop door and micro ventilation
- Stock Secustik handle impedes tampering of the window handle from outside.
- · Stock 3-axis adjustable hinges