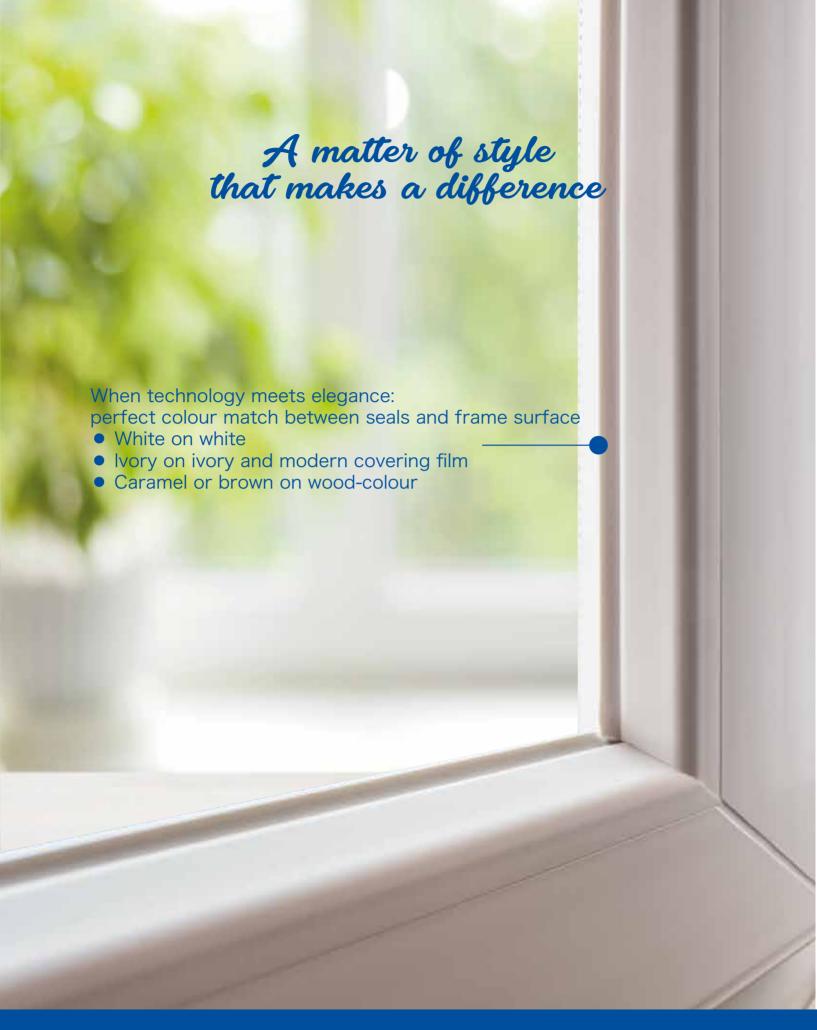

IES**

WIYH WALL **ADJUSTBLE SLATS** 

- · Variant with or without Genoese-style opening hatch
  Optional Palette with historical-type shape
  Sliding door

- · Cremone bolt
- · Hinged Door's width: 45 mm



SADDLES AND ACCESSORIES MATCHING ON 9 STOCK COLORS RAL 9010 - 1013 - 6005 - 6005R - 7001 - 8014 - 8017 - 8017R (ALL OTHER COLORS ON REQUEST) PRE-SHEARED MATCHING ALL OTHER COLORS ON REQUEST

# Kosmica Series



### armoured blind

The only safe blind that shelters you not only from the sun

## Kosmic protects you, for sweet dreams







- ▶ PERIMETER FRAME
- GALVANISED, ANTI-THEFT STEEL ROD IN EACH SLAT
- ► HINGES ARE MADE WITH THRUST PROTECTION BOLTS
- > 3-POINT LOCK WITH INNER CYLINDER AND HANDLE
- ► CHOICE BETWEEN FIXED OR ADJUSTABLE SLATS
- ► ROUND SHAPES FOR A UNIQUE DESIGN







Maximum attention to details...





## Pvc for high-quality doors and windows strictly Made in Italy





#### **ISIDE PLUS Series**

"Absolute Performance"

AVERAGE UW: 1.40 W/m<sup>2</sup>K

UG STANDARD GLASS: 1.10 W/m<sup>2</sup>K

- · 70mm frame, 5 chambers
- · 80mm door, 7 chambers
- N°3 seals in EPDM, weather proof and with a high-elastic memory
- Multipoint lock hardware with stock drop door and stock micro ventilation
- Stock Secustik handle impedes tampering of the window handle from outside
- · Stock 3-axis adjustable hinges
- 20/10mm armored, galvanised steel metallic structure each door and perfectly snug frame















#### **VENERE PLUS Series**

"Bigger structure, higher performance"

AVERAGE UW: 1.40 W/m<sup>2</sup>K

UG STANDARD GLASS: 1.10 W/m<sup>2</sup>K

- · 8