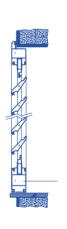

#### **MINIMAL TITANE**

"The must have"

AVERAGE UW: 1.40 W/M2K

UG STANDARD GLASS: 1.10 W/M2K

#### **TECHNICAL FEATURES**

- · Fixed frame size: 62mm
- · Moving frame (door) size: 69mm
- · Sealing system with fin-type central seal. Seal on the wing of the door and (on request) a 3rd acoustic seal between the frame and the door
- · Multipoint lock hardware with stock drop door and micro ventilation
- · Stock Secustik handle impedes tampering of the window handle from outside.
- · Also with hidden hardware (90° rotating door)
- · Hinges can be registered on a 3-axis basis

Air permeability: CLASS 4

Water-tightness:

**CLASS E 1500** 

Windproofness:

**CLASS C5** 

A minimal and modern design for who loves squared lines A must-have for who wants to harvest light in their living space thanks o a very small frame presence.