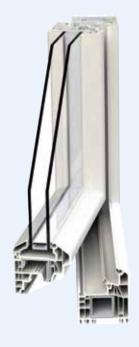

#### **TITANIUM**

"Light and performing"

AVERAGE UW: 2.00 W/M<sup>2</sup>K

UG STANDARD GLASS: 1.10 W/M2K

#### **TECHNICAL FEATURES**

· Fixed frame size: 55mm

- · Moving frame (door) size: 62mm
- Open hinge sealing system with a central EPDM seal within the fixed frame. Internal seal on moving doors
- Multipoint lock hardware with stock drop door and micro ventilation
- Stock Secustik handle impedes tampering of the window handle from outside.
- · Stock 3-axis adjustable hinges