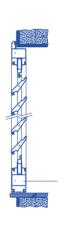

#### **TITANE TOP**

"Unrivalled top class"

AVERAGE UW: 1.60 W/M<sup>2</sup>K

UG STANDARD GLASS: 1.10 W/M2K

#### **TECHNICAL FEATURES**

·Fixed frame size: 65mm

- ·Moving frame (door) size: 75mm
- Multipoint lock hardware with stock drop door and micro ventilation
- •Stock Secustik handle impedes tampering of the window handle from outside.
- •Open hinge sealing system with a central EPDM seal within the fixed frame. Internal seal on moving doors
- ·Stock 3-axis adjustable hinges

Air permeability:

**CLASS 4** 

Water-tightness:

**CLASS E 1500** 

Windproofness:

**CLASS C5** 