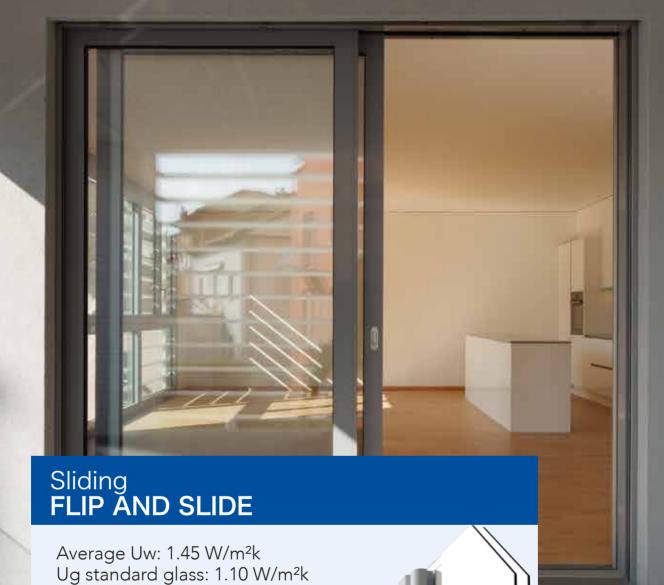

#### Sliding FLIP AND SLIDE

Average Uw: 1.30 W/m²k Ug standard glass: 1.10 W/m²k

- Thanks to its air and water tightness high performance, it stays safe and reliable throughout time
- Perfect for big windows and wide surfaces. It guarantees brightness to the living space
- Easy opening system thanks to its handle. Easy to operate even in high-weight circumstances
- Great structural strength given by the armoured door
- Air permeability = Class 4
- Water-tightness = Class 5A
- Windproofness = B2