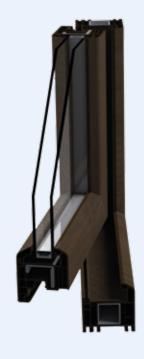

# aluminium line hinged

#### **TECHNICAL FEATURES**

· Fixed frame size: 55mm

- · Moving frame (door) size: 62mm
- Open hinge sealing system with a central EPDM seal within the fixed frame. Internal seal on moving doors
- Multipoint lock hardware with stock drop door and micro ventilation
- Stock Secustik handle impedes tampering of the window handle from outside.
- · Stock 3-axis adjustable hinges

#### **TECHNICAL FEATURES**

·Fixed frame size: 65mm

- ·Moving frame (door) size: 75mm
- Multipoint lock hardware with stock drop door and micro ventilation
- •Stock Secustik handle impedes tampering of the window handle from outside.
- •Open hinge sealing system with a central EPDM seal within the fixed frame. Internal seal on moving doors
- ·Stock 3-axis adjustable hinges

#### **TECHNICAL FEATURES**

- · Fixed frame size: 62mm
- · Moving frame (door) size: 69mm
- · Sealing system with fin-type central seal. Seal on the wing of the door and (on request) a 3rd acoustic seal between the frame and the door
- · Multipoint lock hardware with stock drop door and micro ventilation
- · Stock Secustik handle impedes tampering of the window handle from outside.
- · Also with hidden hardware (90° rotating door)
- · Hinges can be registered on a 3-axis basis