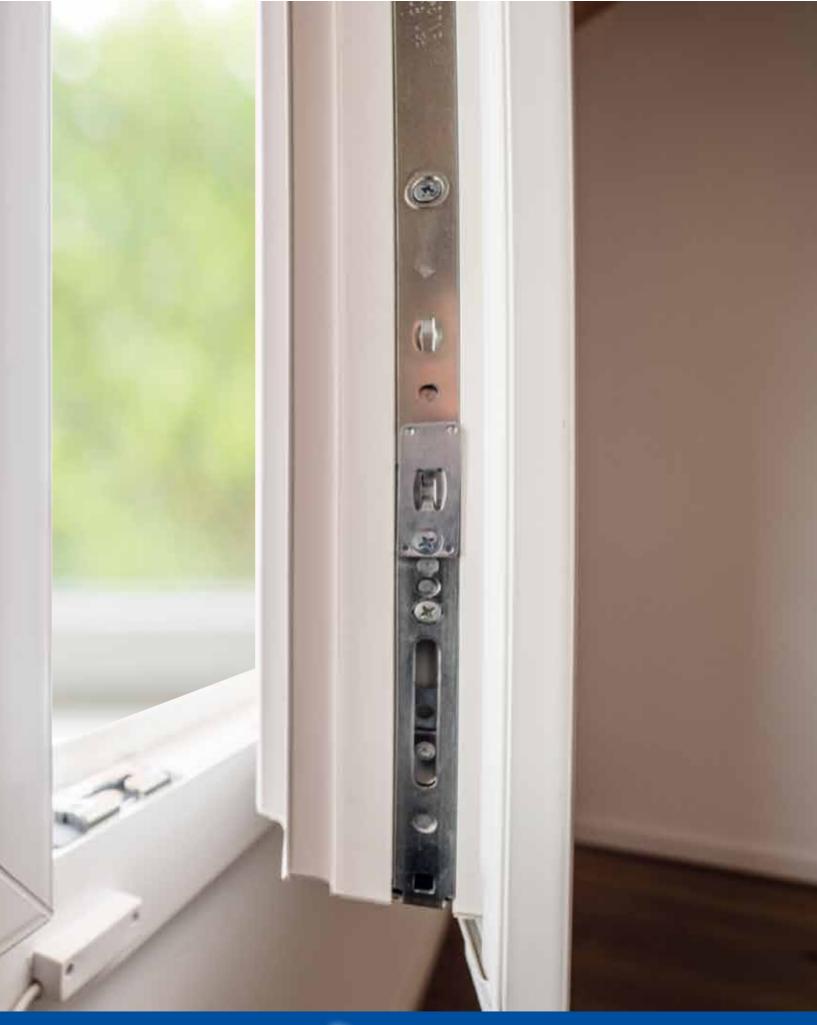

#### **TECHNICAL FEATURES**

· Fixed frame size: 55mm

- · Moving frame (door) size: 62mm
- Open hinge sealing system with a central EPDM seal within the fixed frame. Internal seal on moving doors
- Multipoint lock hardware with stock drop door and micro ventilation
- Stock Secustik handle impedes tampering of the window handle from outside.
- · Stock 3-axis adjustable hinges

Air permeability:

CLASS 4

Water-tightness:

**CLASS E 1500** 

Windproofness:

**CLASS C5** 