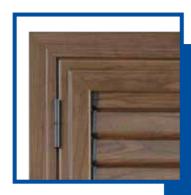

#### **MIRANDA SERIES**

**DARK WIYH WALL ADJUSTBLE SLATS** 

- · Sliding door
- · Available version with profile for ancient look
- · Cremone bolt
- · Hinged Door's width: 45 mm

#### **RODICA SERIES**

DARK WITH PERIMETER STROKE

- · Available version with profile for ancient look
- · Cremone bolt
- Fixed frame width: 45 mmHinged Door's width: 45 mm