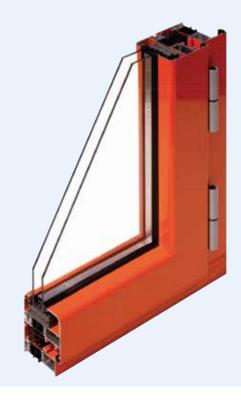

# aluminium line hinged

#### **TITANIUM**

"Light and performing"

AVERAGE UW: 2.00 W/M<sup>2</sup>K

UG STANDARD GLASS: 1.10 W/M2K

#### **TECHNICAL FEATURES**

· Fixed frame size: 55mm

- · Moving frame (door) size: 62mm
- Open hinge sealing system with a central EPDM seal within the fixed frame. Internal seal on moving doors
- Multipoint lock hardware with stock drop door and micro ventilation
- Stock Secustik handle impedes tampering of the window handle from outside.
- · Stock 3-axis adjustable hinges

Air permeability:

CLASS 4

Water-tightness:

**CLASS E 1500** 

Windproofness:

**CLASS C5** 