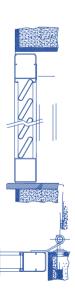

# aluminium line hinged

#### **TITANIUM**

"Light and performing"

AVERAGE UW: 2.00 W/M<sup>2</sup>K

UG STANDARD GLASS: 1.10 W/M2K

#### **TECHNICAL FEATURES**

· Fixed frame size: 55mm

- · Moving frame (door) size: 62mm
- Open hinge sealing system with a central EPDM seal within the fixed frame. Internal seal on moving doors
- Multipoint lock hardware with stock drop door and micro ventilation
- Stock Secustik handle impedes tampering of the window handle from outside.
- · Stock 3-axis adjustable hinges

Air permeability:

CLASS 4

Water-tightness:

**CLASS E 1500** 

Windproofness:

**CLASS C5** 