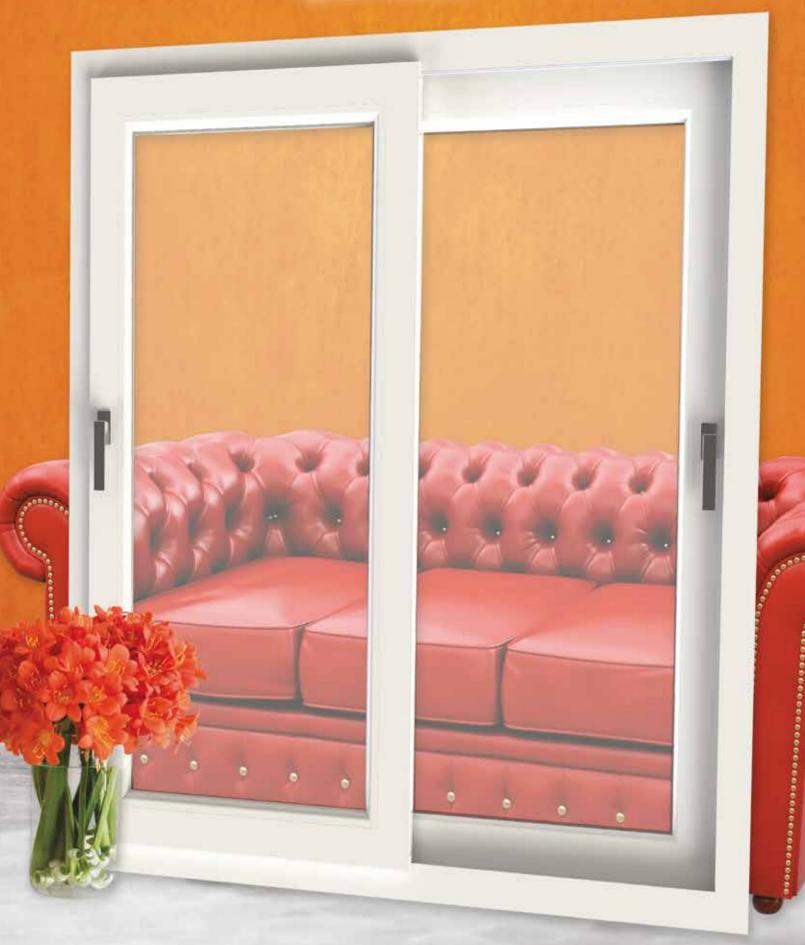

int lock hardware with stock drop door and stock micro ventilation
- Stock Secustik handle impedes tampering of the window handle from outside.
- · Stock 3-axis adjustable hinges
- 20/10 mm armored, galvanised steel metallic structure each door and perfectly snug fram











#### **VENERE TOTAL COLOR**

"A perfect technology and elegance combination"



ARTICO



CHIARA



CERISIER



NOYER CLASSIC



Enough with the colour differences between the inner and outer side of the window. Today we can provide a 4-side total coating for a high aesthetic final result



TUNDRA



SAHARA

A new coating technology for high-craft windows



## Cornetal Pre Windows

## PREMIUM Quality

### ENSURE YOUR WINDOWS ARE 'CLASS S'- SEVERE CLIMATE







# sliding doors In S class for severe climates











• Minimal and modern design that provides

great thermal performance

2 or 3 seals available
Air permeability = Class 4
Water-tightness = Up to E1500
Windproofness = Up to C5

• Maximum rail load: 160 kg per door









#### Sliding FLIP AND SLIDE

Average Uw: 1.30 W/m²k Ug standard glass: 1.10 W/m²k

- Thanks to its air and water tightness high performance, it stays safe and reliable throughout time
- Perfect for big windows and wide surfaces. It guarantees brightness to the living space
- Easy opening system thanks to its handle. Easy to operate even in high-weight circumstances
- Great structural strength given by the armoured door
- Air permeability = Class 4
- Water-tightness = Class 5A
- Windproofness = B2







We take care of your windows from the beginning to the end.

We