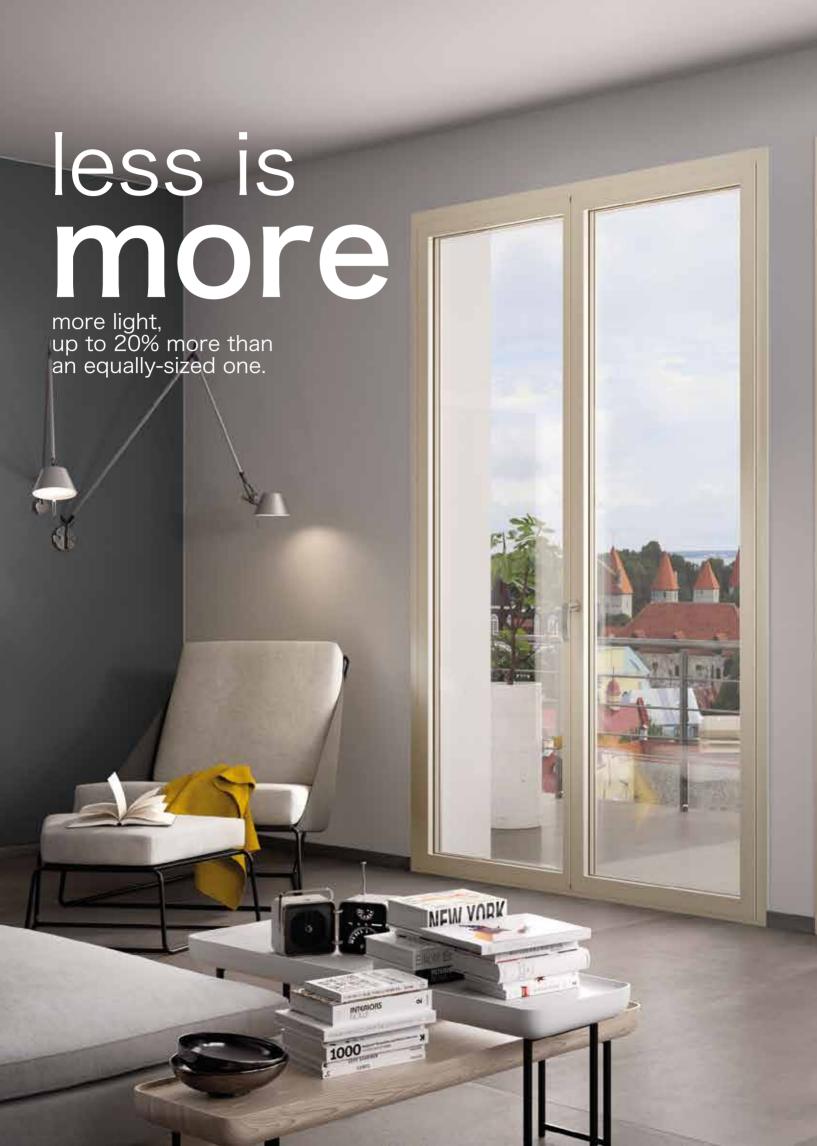

dle impedes tampering of the window handle from outside.
- · Stock 3-axis adjustable hinges



Air permeability:

CLASS 4



Water-tightness:

**CLASS E 1500** 



Windproofness:

**CLASS C5** 





#### **TITANE TOP**

"Unrivalled top class"

AVERAGE UW: 1.60 W/M<sup>2</sup>K

UG STANDARD GLASS: 1.10 W/M2K

#### **TECHNICAL FEATURES**

·Fixed frame size: 65mm

- ·Moving frame (door) size: 75mm
- Multipoint lock hardware with stock drop door and micro ventilation
- •Stock Secustik handle impedes tampering of the window handle from outside.
- •Open hinge sealing system with a central EPDM seal within the fixed frame. Internal seal on moving doors
- ·Stock 3-axis adjustable hinges



Air permeability:

**CLASS 4** 



Water-tightness:

**CLASS E 1500** 



Windproofness:

**CLASS C5** 









#### **MINIMAL TITANE**

"The must have"

AVERAGE UW: 1.40 W/M2K

UG STANDARD GLASS: 1.10 W/M2K

#### **TECHNICAL FEATURES**

- · Fixed frame size: 62mm
- · Moving frame (door) size: 69mm
- · Sealing system with fin-type central seal. Seal on the wing of the door and (on request) a 3rd acoustic seal between the frame and the door
- · Multipoint lock hardware with stock drop door and micro ventilation
- · Stock Secustik handle impedes tampering of the window handle from outside.
- · Also with hidden hardware (90° rotating door)
- · Hinges can be registered on a 3-axis basis



Air permeability: CLASS 4



Water-tightness:

**CLASS E 1500** 



Windproofness:

**CLASS C5** 

A minimal and modern design for who loves squared lines A must-have for who wants to harvest light in their living