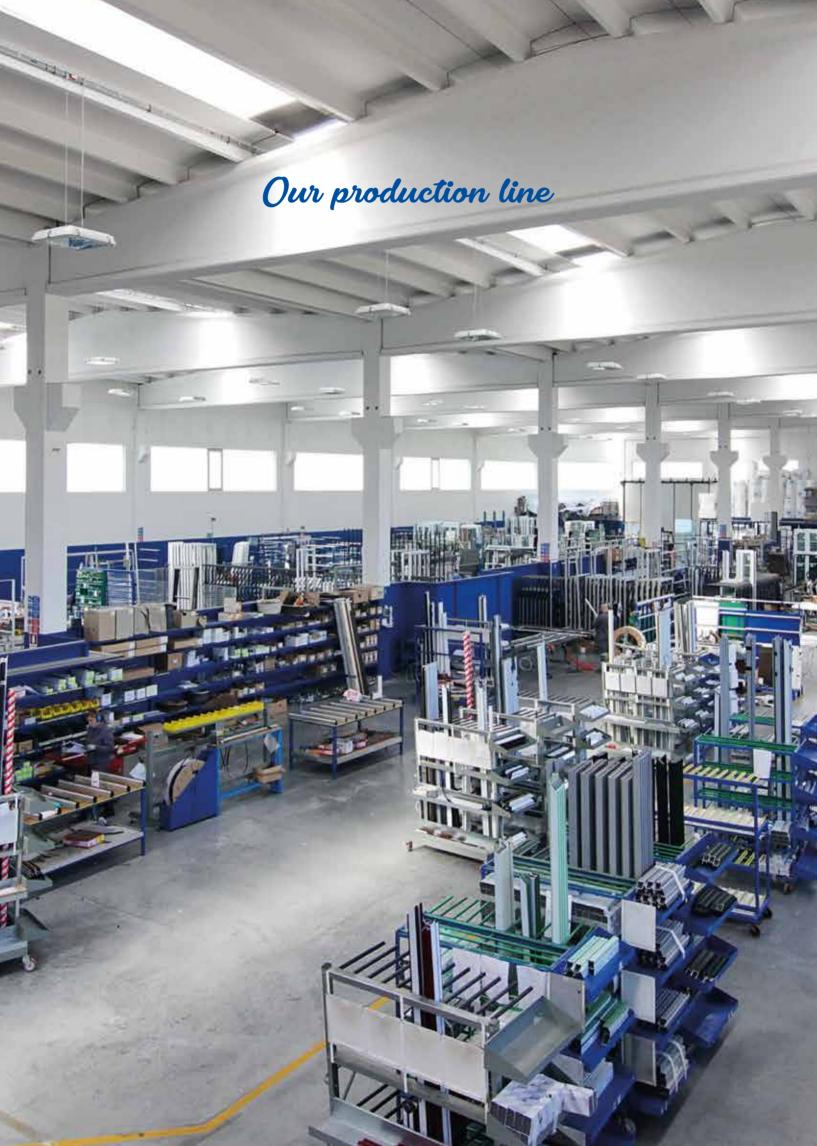

#### MADE WITH THE BEST AUTOMATIC CNC WORK CENTRES, OUR PRODUCTION LINE DELIVERS MAXIMUM PRECISION AND EFFICIENCY

#### **ABOUT US**

COMETAL was born as a small company in 1981, first focused on the production of aluminium frames, targeted to the factory's own geographical area, and afterwards pushed towards enlarging the production given the growing request of the products. The new 8000 sq.m. production area opens in 2005; it features a completely computerised management of the whole production line which sharpens the efficiency of each step of the process. The line is managed by the most sophisticated systems now on the market and their constant updates allows for an improving efficiency throughout time.

The manufacturing plant is a blend of electro-mechanic technology and human skill in order to create high-quality aesthetic finishes. Flexibility has always been a great point for us: we've always aimed to bend industrial growth (necessary for improvement) to our needs, not the other way around.