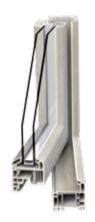

#### **TITANIUM**

"Light and performing"

AVERAGE UW: 2.00 W/M<sup>2</sup>K

UG STANDARD GLASS: 1.10 W/M2K

#### **TECHNICAL FEATURES**

· Fixed frame size: 55mm

- · Moving frame (door) size: 62mm
- Open hinge sealing system with a central EPDM seal within the fixed frame. Internal seal on moving doors
- Multipoint lock hardware with stock drop door and micro ventilation
- Stock Secustik handle impedes tampering of the window handle from outside.
- · Stock 3-axis adjustable hinges

Air permeability:

CLASS 4

Water-tightness:

**CLASS E 1500** 

Windproofness:

**CLASS C5** 