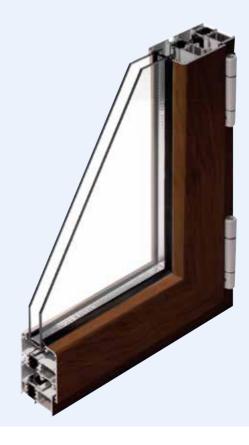

#### **TITANIUM**

"Light and performing"

AVERAGE UW: 2.00 W/M<sup>2</sup>K

UG STANDARD GLASS: 1.10 W/M2K

#### **TECHNICAL FEATURES**

· Fixed frame size: 55mm

- · Moving frame (door) size: 62mm
- Open hinge sealing system with a central EPDM seal within the fixed frame. Internal seal on moving doors
- Multipoint lock hardware with stock drop door and micro ventilation
- Stock Secustik handle impedes tampering of the window handle from outside.
- · Stock 3-axis adjustable hinges

Air permeability:

CLASS 4

Water-tightness:

**CLASS E 1500** 

Windproofness:

**CLASS C5** 