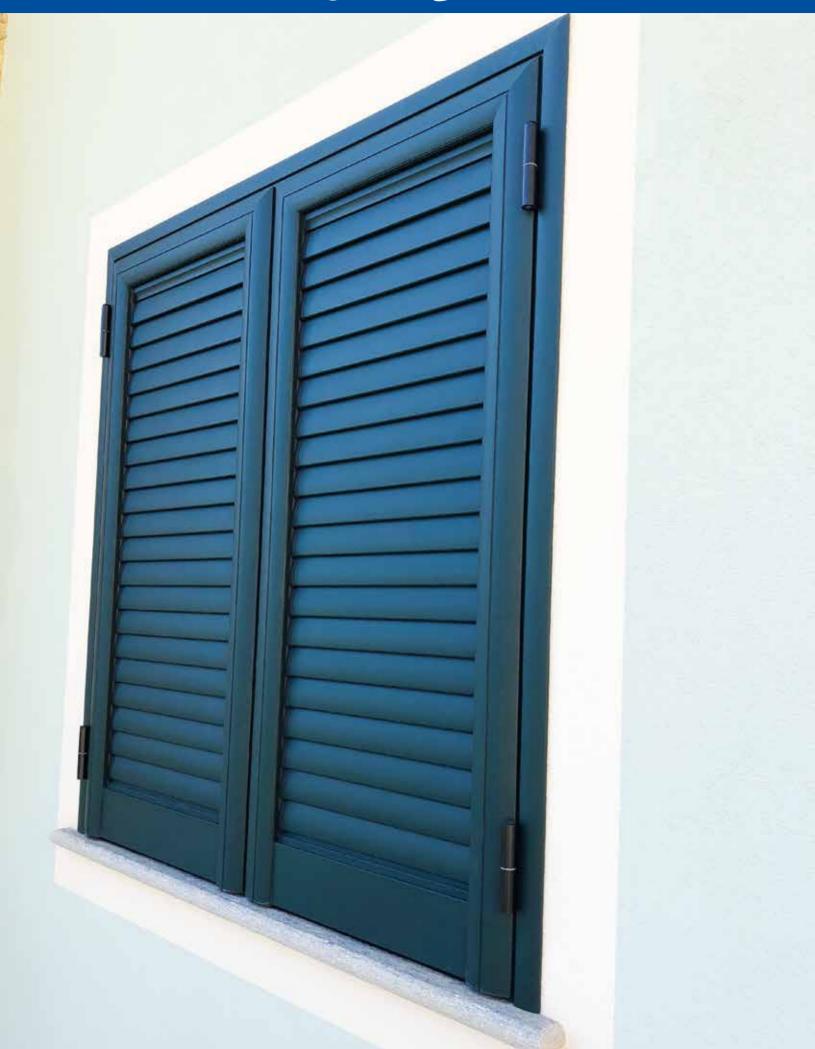

# aluminium line hinged

#### **TITANIUM**

"Light and performing"

AVERAGE UW: 2.00 W/M<sup>2</sup>K

UG STANDARD GLASS: 1.10 W/M2K

#### **TECHNICAL FEATURES**

· Fixed frame size: 55mm

- · Moving frame (door) size: 62mm
- Open hinge sealing system with a central EPDM seal within the fixed frame. Internal seal on moving doors
- Multipoint lock hardware with stock drop door and micro ventilation
- Stock Secustik handle impedes tampering of the window handle from outside.
- · Stock 3-axis adjustable hinges

Air permeability:

CLASS 4

Water-tightness:

**CLASS E 1500** 

Windproofness:

**CLASS C5** 