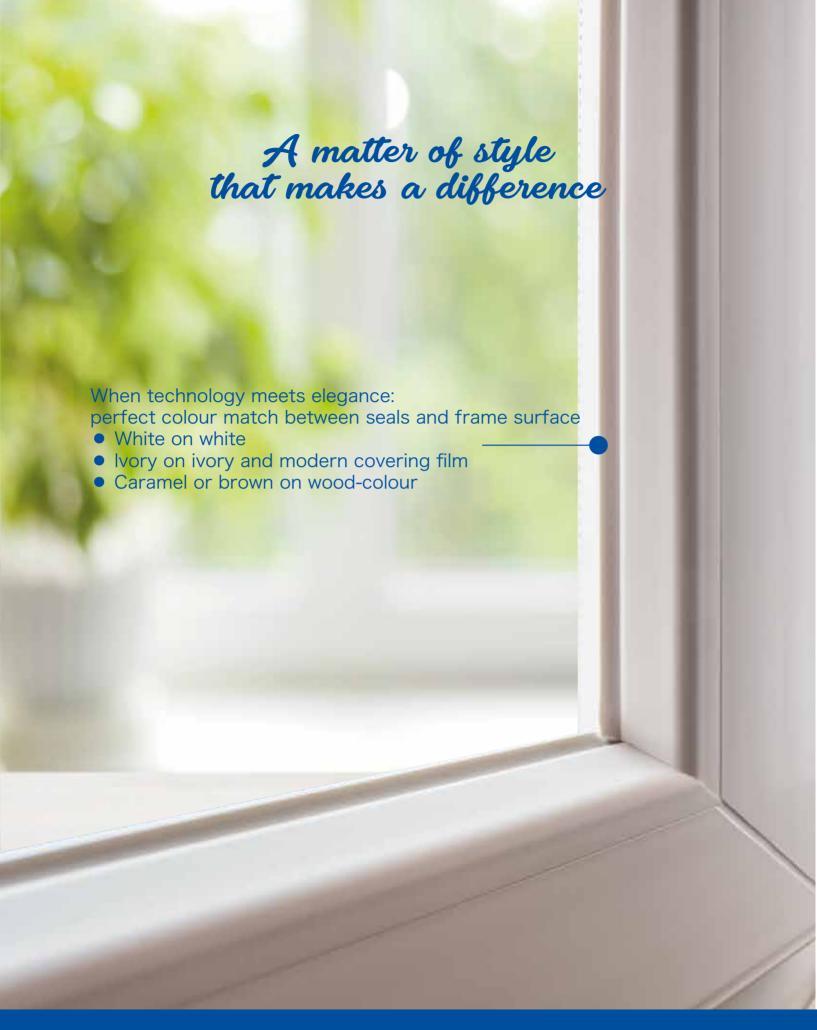

#### **VENERE TOTAL COLOR**

"A perfect technology and elegance combination"

ARTICO

CHIARA

CERISIER

NOYER CLASSIC

Enough with the colour differences between the inner and outer side of the window. Today we can provide a 4-side total coating for a high aesthetic final result