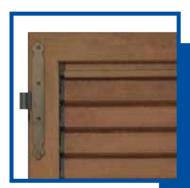

# Kosmica Series

### armoured blind

The only safe blind that shelters you not only from the sun

## Kosmic protects you, for sweet dreams

- ▶ PERIMETER FRAME
- GALVANISED, ANTI-THEFT STEEL ROD IN EACH SLAT
- ► HINGES ARE MADE WITH THRUST PROTECTION BOLTS
- > 3-POINT LOCK WITH INNER CYLINDER AND HANDLE
- ► CHOICE BETWEEN FIXED OR ADJUSTABLE SLATS
- ► ROUND SHAPES FOR A UNIQUE DESIGN