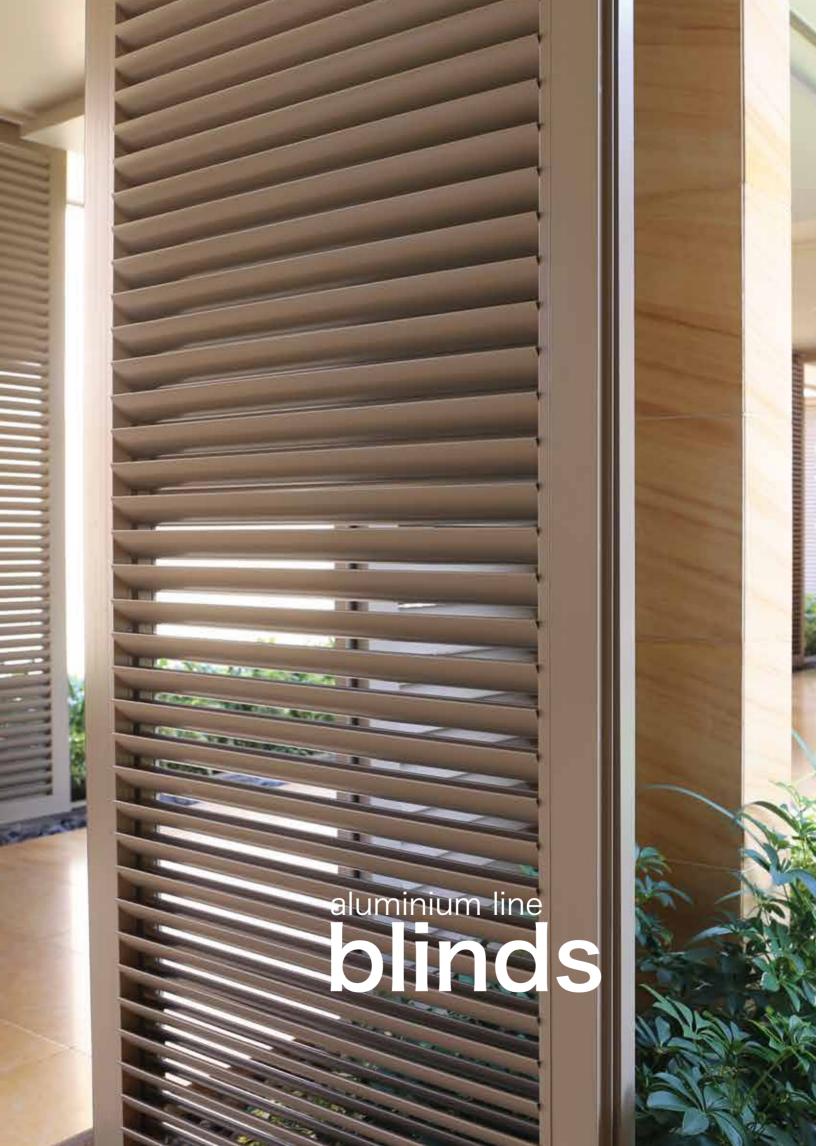

stic seal between the frame and the door
- · Multipoint lock hardware with stock drop door and micro ventilation
- · Stock Secustik handle impedes tampering of the window handle from outside.
- · Also with hidden hardware (90° rotating door)
- · Hinges can be registered on a 3-axis basis



Air permeability: CLASS 4



Water-tightness:

**CLASS E 1500** 



Windproofness:

**CLASS C5** 

A minimal and modern design for who loves squared lines A must-have for who wants to harvest light in their living space thanks o a very small frame presence.



# aluminium line SLIDING















An unbeatable variety of styles, given by a great expertise in the field and constant innovation



A sea of options, eleven different models in order to guarantee the best solution for each living space







#### **ARIANNA SERIES**

WIYH WALL WITH PERIMETER STROKE **FIXED SLATS** 

- · Variant with or without Genoese-style variant with or without dendese-style opening hatch
  Optional Palette with historical-type shape
  Snap-in espagnolette
  Hinged Door's width: 45 mm







#### **ROSANGELA SERIES**

PERIMETER FRAME **FIXED SLATS** 

- · Variant with or without Genoese-style variant with or without Genoese-style opening hatch
  Optional Palette with historical-type shape
  Cremone bolt
  Fixed frame width: 45 mm
  Hinged Door's width: 45 mm







#### **ROSINA SERIES**

WIYH WALL WITH PERIMETER STROKE. **ADJUSTABLE SLATS** 

- · Snap-in espagnolette
- · Hinged Door's width: 45 mm







#### **VALENTINA SERIES**

PERIMETER FRAME **ADJUSTBLE SLATS** 

- · Cremone bolt
- Fixed frame widt