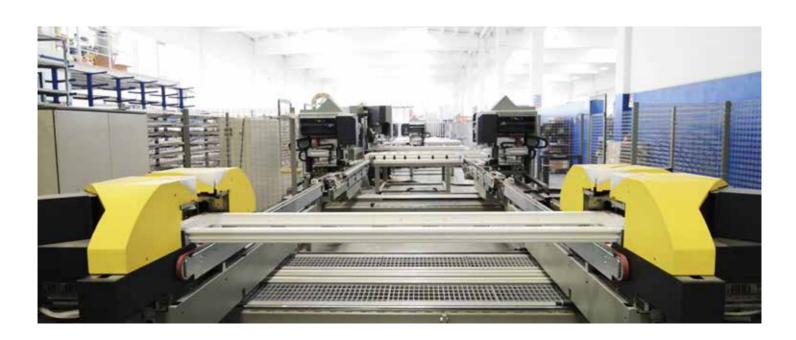

#### **ABOUT US**

COMETAL was born as a small company in 1981, first focused on the production of aluminium frames, targeted to the factory's own geographical area, and afterwards pushed towards enlarging the production given the growing request of the products. The new 8000 sq.m. production area opens in 2005; it features a completely computerised management of the whole production line which sharpens the efficiency of each step of the process. The line is managed by the most sophisticated systems now on the market and their constant updates allows for an improving efficiency throughout time.

The manufacturing plant is a blend of electro-mechanic technology and human skill in order to create high-quality aesthetic finishes. Flexibility has always been a great point for us: we've always aimed to bend industrial growth (necessary for improvement) to our needs, not the other way around.