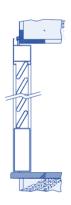

# aluminium line hinged

#### **TITANIUM**

"Light and performing"

AVERAGE UW: 2.00 W/M<sup>2</sup>K

UG STANDARD GLASS: 1.10 W/M2K

#### **TECHNICAL FEATURES**

· Fixed frame size: 55mm

- · Moving frame (door) size: 62mm
- Open hinge sealing system with a central EPDM seal within the fixed frame. Internal seal on moving doors
- Multipoint lock hardware with stock drop door and micro ventilation
- Stock Secustik handle impedes tampering of the window handle from outside.
- · Stock 3-axis adjustable hinges

Air permeability:

CLASS 4

Water-tightness:

**CLASS E 1500** 

Windproofness:

**CLASS C5** 