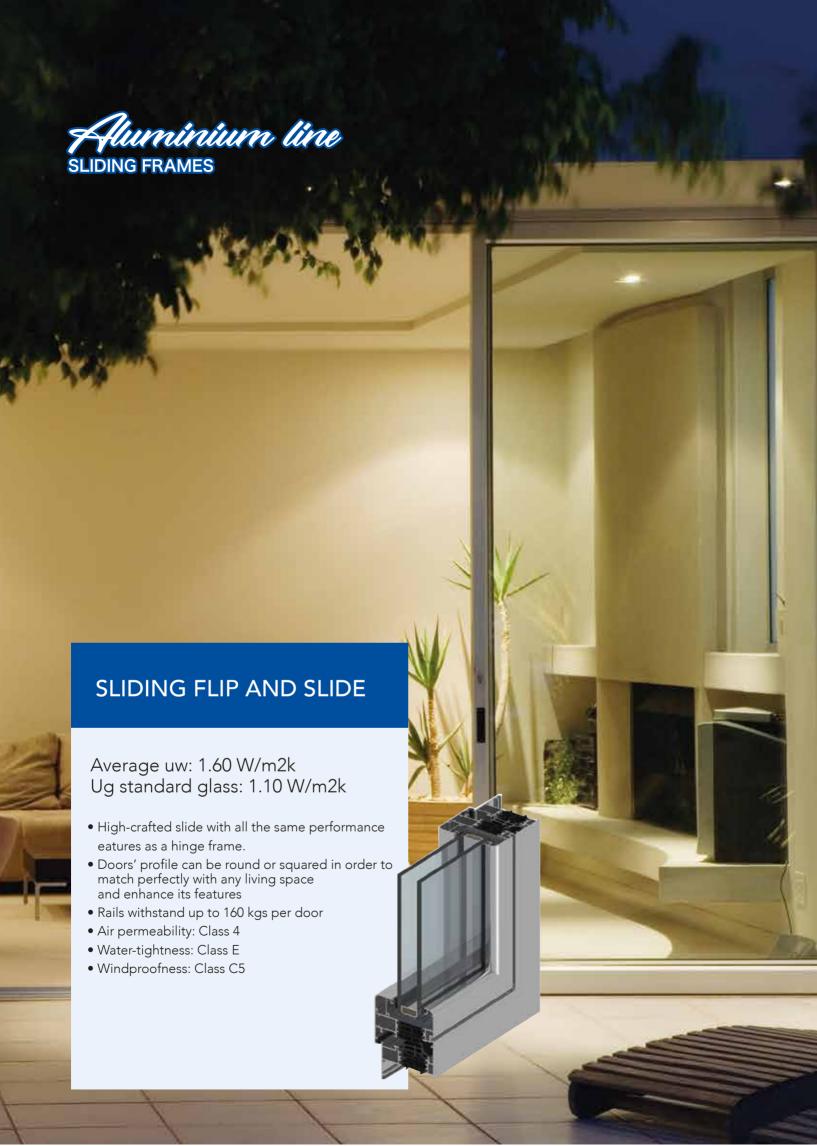

# aluminium line SLIDING

An unbeatable variety of styles, given by a great expertise in the field and constant innovation

A sea of options, eleven different models in order to guarantee the best solution for each living space

# sliding doors In S class for severe climates

• Minimal and modern design that provides

great thermal performance

2 or 3 seals available
Air permeability = Class 4
Water-tightness = Up to E1500
Windproofness = Up to C5

• Maximum rail load: 160 kg per door

#### Sliding FLIP AND SLIDE

Average Uw: 1.30 W/m²k Ug standard glass: 1.10 W/m²k

- Thanks to its air and water tightness high performance, it stays safe and reliable throughout time
- Perfect for big windows and wide surfaces. It guarantees brightness to the living space
- Easy opening system thanks to its handle. Easy to operate even in high-weight circumstances
- Great structural strength given by the armoured door
- Air permeability = Class 4
- Water-tightness = Class 5A
- Windproofness = B2