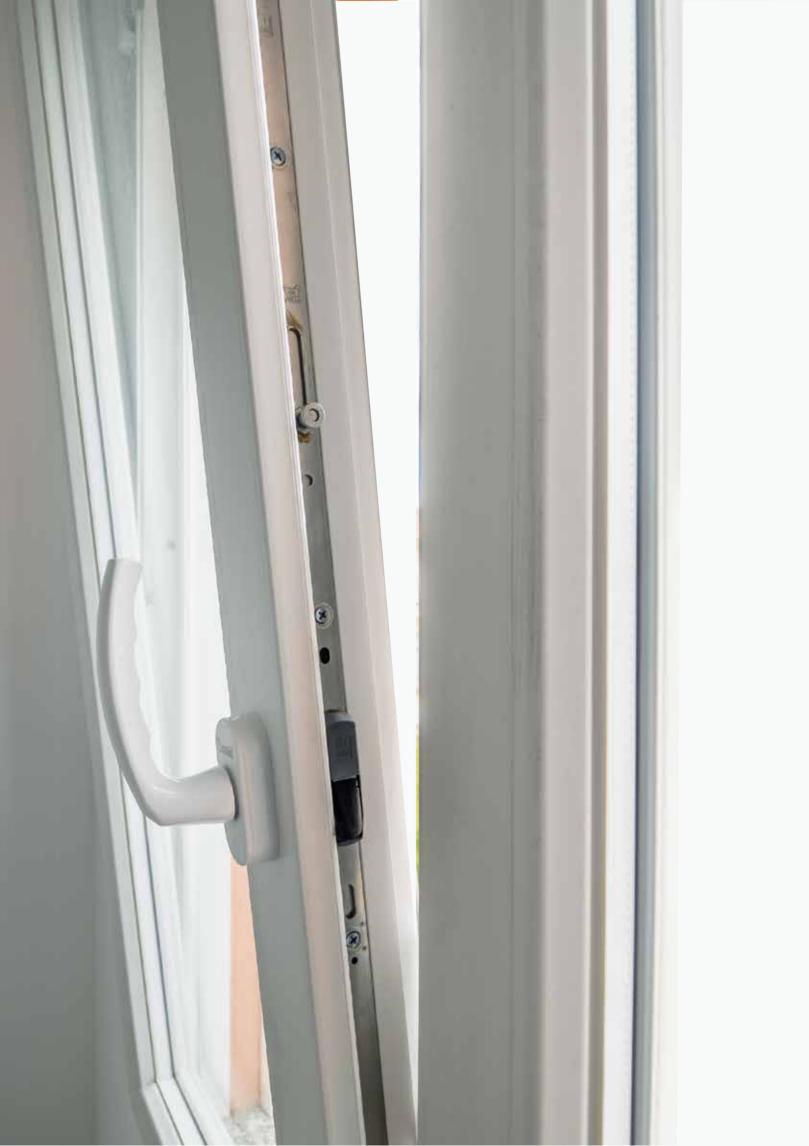

#### **ISIDE PLUS Series**

"Absolute Performance"

AVERAGE UW: 1.40 W/m<sup>2</sup>K

UG STANDARD GLASS: 1.10 W/m<sup>2</sup>K

- · 70mm frame, 5 chambers
- · 80mm door, 7 chambers
- N°3 seals in EPDM, weather proof and with a high-elastic memory
- Multipoint lock hardware with stock drop door and stock micro ventilation
- Stock Secustik handle impedes tampering of the window handle from outside
- · Stock 3-axis adjustable hinges
- 20/10mm armored, galvanised steel metallic structure each door and perfectly snug frame

#### **VENERE PLUS Series**

"Bigger structure, higher performance"

AVERAGE UW: 1.40 W/m<sup>2</sup>K

UG STANDARD GLASS: 1.10 W/m<sup>2</sup>K

- · 80mm frame. 6 chambers
- · 80mm door, 6 chambers
- · N°2 seals in EPDM, weather proof and with a high-elastic memory
- Multipoint lock hardware with stock drop door and stock micro ventilation
- Stock Secustik handle impedes tampering of the window handle from outside.
- · Stock 3-axis adjustable hinges
- 20/10mm armored, galvanised steel metallic structure each door and perfectly snug frame