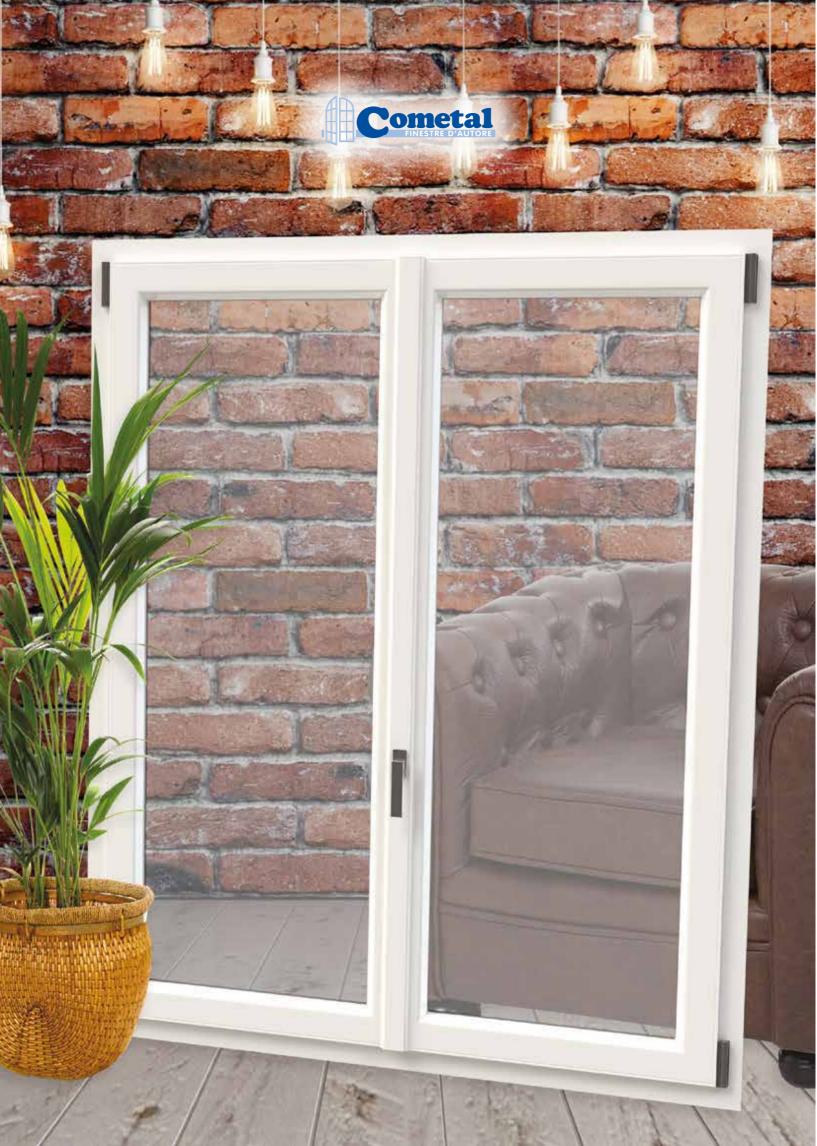

r and stock micro ventilation
- Stock Secustik handle impedes tampering of the window handle from outside
- · Stock 3-axis adjustable hinges
- 20/10mm armored, galvanised steel metallic structure each door and perfectly snug frame















#### **VENERE PLUS Series**

"Bigger structure, higher performance"

AVERAGE UW: 1.40 W/m<sup>2</sup>K

UG STANDARD GLASS: 1.10 W/m<sup>2</sup>K

- · 80mm frame. 6 chambers
- · 80mm door, 6 chambers
- · N°2 seals in EPDM, weather proof and with a high-elastic memory
- Multipoint lock hardware with stock drop door and stock micro ventilation
- Stock Secustik handle impedes tampering of the window handle from outside.
- · Stock 3-axis adjustable hinges
- 20/10mm armored, galvanised steel metallic structure each door and perfectly snug frame













#### **VENERE Series**

"Shape and structure"

AVERAGE UW: 1.45 W/m<sup>2</sup>K

UG STANDARD GLASS: 1.10 W/m<sup>2</sup>K

- · 70mm frame, 5 chambers
- · 80mm door, 6 chambers
- N°2 seals in EPDM, weather proof and with a high-elastic memory
- Multipoint lock hardware with stock drop door and stock micro ventilation
- Stock Secustik handle impedes tampering of the window handle from outside.
- · Stock 3-axis adjustable hinges
- 20/10mm armored, galvanised steel metallic structure each door and perfectly snug frame











#### **VENERE MINIMALE Series**

"Performance and light"

AVERAGE UW: 1.35 W/m<sup>2</sup>K

UG STANDARD GLASS: 1.10 W/m<sup>2</sup>K

- · 70 mm frame, 5 chambers
- · 70 mm door, 6 chambers
- · N°2 seals in EPDM, weather proof and with a high-elastic memory
- Mult