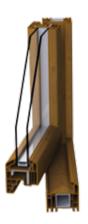

#### **MINIMAL TITANE**

"The must have"

AVERAGE UW: 1.40 W/M2K

UG STANDARD GLASS: 1.10 W/M2K

#### **TECHNICAL FEATURES**

- · Fixed frame size: 62mm
- · Moving frame (door) size: 69mm
- · Sealing system with fin-type central seal. Seal on the wing of the door and (on request) a 3rd acoustic seal between the frame and the door
- · Multipoint lock hardware with stock drop door and micro ventilation
- · Stock Secustik handle impedes tampering of the window handle from outside.
- · Also with hidden hardware (90° rotating door)
- · Hinges can be registered on a 3-axis basis

Air permeability: CLASS 4

Water-tightness:

**CLASS E 1500** 

Windproofness:

**CLASS C5** 

A minimal and modern design for who loves squared lines A must-have for who wants to harvest light in their living space thanks o a very small frame presence.