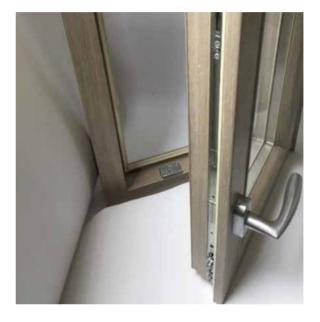

#### **TECHNICAL FEATURES**

· Fixed frame size: 55mm

- · Moving frame (door) size: 62mm
- Open hinge sealing system with a central EPDM seal within the fixed frame. Internal seal on moving doors
- Multipoint lock hardware with stock drop door and micro ventilation
- Stock Secustik handle impedes tampering of the window handle from outside.
- · Stock 3-axis adjustable hinges

Air permeability:

CLASS 4

Water-tightness:

**CLASS E 1500** 

Windproofness:

**CLASS C5** 