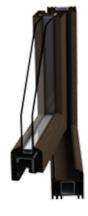

#### **ISIDE PLUS Series**

"Absolute Performance"

AVERAGE UW: 1.40 W/m<sup>2</sup>K

UG STANDARD GLASS: 1.10 W/m<sup>2</sup>K

- · 70mm frame, 5 chambers
- · 80mm door, 7 chambers
- N°3 seals in EPDM, weather proof and with a high-elastic memory
- Multipoint lock hardware with stock drop door and stock micro ventilation
- Stock Secustik handle impedes tampering of the window handle from outside
- · Stock 3-axis adjustable hinges
- 20/10mm armored, galvanised steel metallic structure each door and perfectly snug frame

#### **VENERE PLUS Series**

"Bigger structure, higher performance"

AVERAGE UW: 1.40 W/m<sup>2</sup>K

UG STANDARD GLASS: 1.10 W/m<sup>2</sup>K

- · 80mm frame. 6 chambers
- · 80mm door, 6 chambers
- · N°2 seals in EPDM, weather proof and with a high-elastic memory
- Multipoint lock hardware with stock drop door and stock micro ventilation
- Stock Secustik handle impedes tampering of the window handle from outside.
- · Stock 3-axis adjustable hinges
- 20/10mm armored, galvanised steel metallic structure each door and perfectly snug frame

#### **VENERE Series**

"Shape and structure"

AVERAGE UW: 1.45 W/m<sup>2</sup>K

UG STANDARD GLASS: 1.10 W/m<sup>2</sup>K

- · 70mm frame, 5 chambers
- · 80mm door, 6 chambers
- N°2 seals in EPDM, weather proof and with a high-elastic memory
- Multipoint lock hardware with stock drop door and stock micro ventilation
- Stock Secustik handle impedes tampering of the window handle from outside.
- · Stock 3-axis adjustable hinges
- 20/10mm armored, galvanised steel metallic structure each door and perfectly snug frame

#### **VENERE MINIMALE Series**

"Performance and light"

AVERAGE UW: 1.35 W/m<sup>2</sup>K

UG STANDARD GLASS: 1.10 W/m<sup>2</sup>K

- · 70 mm frame, 5 chambers
- · 70 mm door, 6 chambers
- · N°2 seals in EPDM, weather proof and with a high-elastic memory
- Multipoint lock hardware with stock drop door and stock micro ventilation
- Stock Secustik handle impedes tampering of the window handle from outside.
- · Stock 3-axis adjustable hinges
- 20/10 mm armored, galvanised steel metallic structure each door and perfectly snug fram