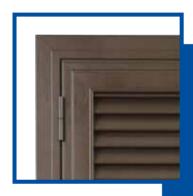

# Kosmica Series

### armoured blind

The only safe blind that shelters you not only from the sun

## Kosmic protects you, for sweet dreams

- ▶ PERIMETER FRAME
- GALVANISED, ANTI-THEFT STEEL ROD IN EACH SLAT
- ► HINGES ARE MADE WITH THRUST PROTECTION BOLTS
- > 3-POINT LOCK WITH INNER CYLINDER AND HANDLE
- ► CHOICE BETWEEN FIXED OR ADJUSTABLE SLATS
- ► ROUND SHAPES FOR A UNIQUE DESIGN