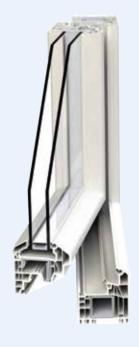

#### **TITANIUM**

"Light and performing"

AVERAGE UW: 2.00 W/M<sup>2</sup>K

UG STANDARD GLASS: 1.10 W/M2K

#### **TECHNICAL FEATURES**

· Fixed frame size: 55mm

- · Moving frame (door) size: 62mm
- Open hinge sealing system with a central EPDM seal within the fixed frame. Internal seal on moving doors
- Multipoint lock hardware with stock drop door and micro ventilation
- Stock Secustik handle impedes tampering of the window handle from outside.
- · Stock 3-axis adjustable hinges

Air permeability:

CLASS 4

Water-tightness:

**CLASS E 1500** 

Windproofness:

**CLASS C5** 