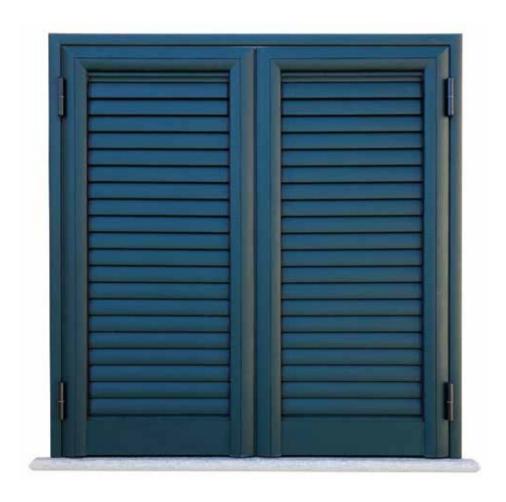

# aluminium line hinged

#### **TITANIUM**

"Light and performing"

AVERAGE UW: 2.00 W/M<sup>2</sup>K

UG STANDARD GLASS: 1.10 W/M2K

#### **TECHNICAL FEATURES**

· Fixed frame size: 55mm

- · Moving frame (door) size: 62mm
- Open hinge sealing system with a central EPDM seal within the fixed frame. Internal seal on moving doors
- Multipoint lock hardware with stock drop door and micro ventilation
- Stock Secustik handle impedes tampering of the window handle from outside.
- · Stock 3-axis adjustable hinges

Air permeability:

CLASS 4

Water-tightness:

**CLASS E 1500** 

Windproofness:

**CLASS C5** 