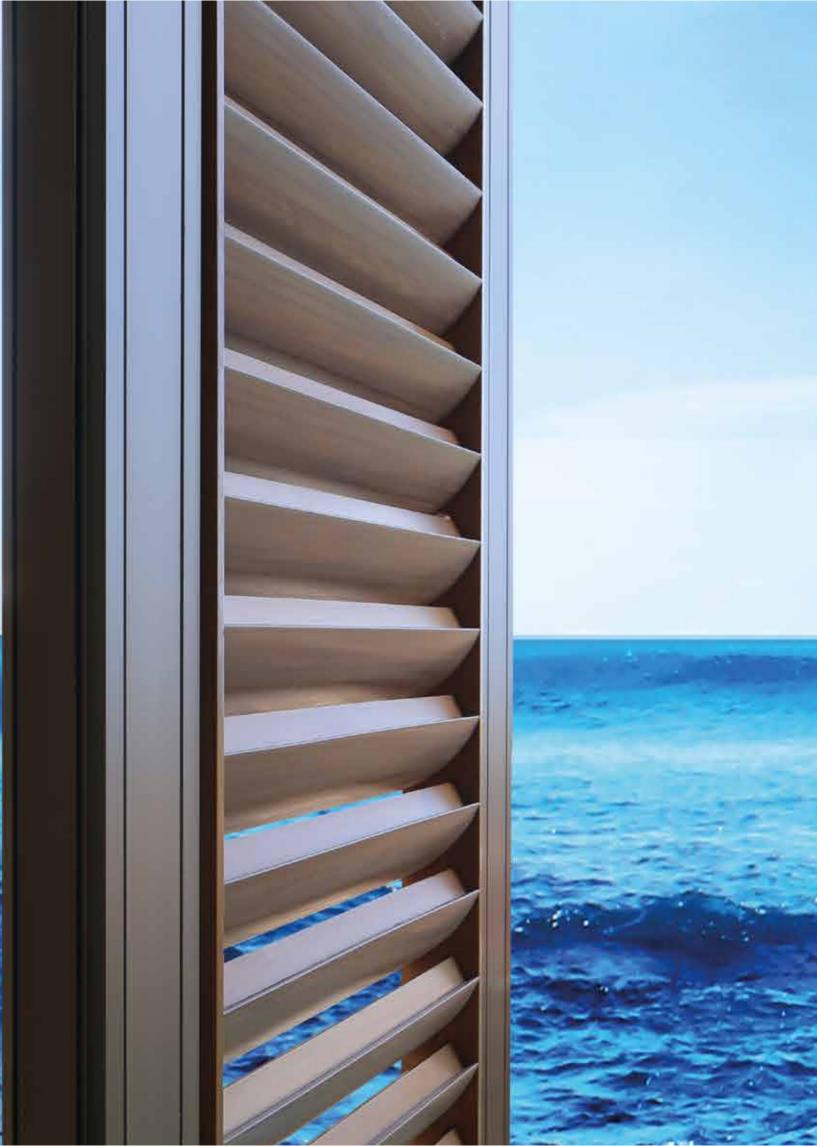

69mm
- · Sealing system with fin-type central seal. Seal on the wing of the door and (on request) a 3rd acoustic seal between the frame and the door
- · Multipoint lock hardware with stock drop door and micro ventilation
- · Stock Secustik handle impedes tampering of the window handle from outside.
- · Also with hidden hardware (90° rotating door)
- · Hinges can be registered on a 3-axis basis



Air permeability: CLASS 4



Water-tightness:

**CLASS E 1500** 



Windproofness:

**CLASS C5** 

A minimal and modern design for who loves squared lines A must-have for who wants to harvest light in their living space thanks o a very small frame presence.



# aluminium line SLIDING















An unbeatable variety of styles, given by a great expertise in the field and constant innovation



A sea of options, eleven different models in order to guarantee the best solution for each living space







#### **ARIANNA SERIES**

WIYH WALL WITH PERIMETER STROKE **FIXED SLATS** 

- · Variant with or without Genoese-style variant with or without dendese-style opening hatch
  Optional Palette with historical-type shape
  Snap-in espagnolette
  Hinged Door's width: 45 mm







#### **ROSANGELA SERIES**

PERIMETER FRAME **FIXED SLATS** 

- · Variant with or without Genoese-style variant with or without Genoese-style opening hatch
  Optional Palette with historical-type shape
  Cremone bolt
  Fixed frame width: 45 mm
  Hinged Door's width: 45 mm







#### **ROSINA SERIES**

WIYH WALL WITH PERIMETER STROKE. **ADJUSTABLE SLATS** 

- · Snap-in espagnolette
- · Hinged Door's width: 45 m