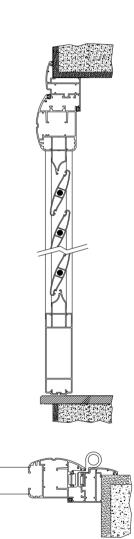

# aluminium line hinged

#### **TITANIUM**

"Light and performing"

AVERAGE UW: 2.00 W/M<sup>2</sup>K

UG STANDARD GLASS: 1.10 W/M2K

#### **TECHNICAL FEATURES**

· Fixed frame size: 55mm

- · Moving frame (door) size: 62mm
- Open hinge sealing system with a central EPDM seal within the fixed frame. Internal seal on moving doors
- Multipoint lock hardware with stock drop door and micro ventilation
- Stock Secustik handle impedes tampering of the window handle from outside.
- · Stock 3-axis adjustable hinges

Air permeability:

CLASS 4

Water-tightness:

**CLASS E 1500** 

Windproofness:

**CLASS C5** 