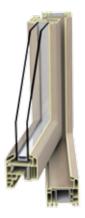

#### **TITANE TOP**

"Unrivalled top class"

AVERAGE UW: 1.60 W/M<sup>2</sup>K

UG STANDARD GLASS: 1.10 W/M2K

#### **TECHNICAL FEATURES**

·Fixed frame size: 65mm

- ·Moving frame (door) size: 75mm
- Multipoint lock hardware with stock drop door and micro ventilation
- •Stock Secustik handle impedes tampering of the window handle from outside.
- •Open hinge sealing system with a central EPDM seal within the fixed frame. Internal seal on moving doors
- ·Stock 3-axis adjustable hinges

Air permeability:

**CLASS 4** 

Water-tightness:

**CLASS E 1500** 

Windproofness:

**CLASS C5** 