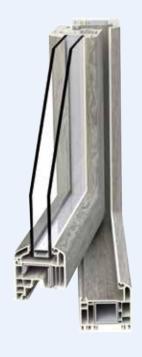

#### **TITANIUM**

"Light and performing"

AVERAGE UW: 2.00 W/M<sup>2</sup>K

UG STANDARD GLASS: 1.10 W/M2K

#### **TECHNICAL FEATURES**

· Fixed frame size: 55mm

- · Moving frame (door) size: 62mm
- Open hinge sealing system with a central EPDM seal within the fixed frame. Internal seal on moving doors
- Multipoint lock hardware with stock drop door and micro ventilation
- Stock Secustik handle impedes tampering of the window handle from outside.
- · Stock 3-axis adjustable hinges

Air permeability:

CLASS 4

Water-tightness:

**CLASS E 1500** 

Windproofness:

**CLASS C5** 