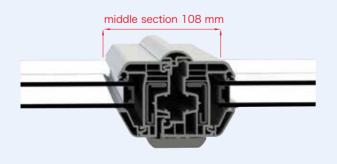

#### **TECHNICAL FEATURES**

· Fixed frame size: 55mm

- · Moving frame (door) size: 62mm
- Open hinge sealing system with a central EPDM seal within the fixed frame. Internal seal on moving doors
- Multipoint lock hardware with stock drop door and micro ventilation
- Stock Secustik handle impedes tampering of the window handle from outside.
- · Stock 3-axis adjustable hinges